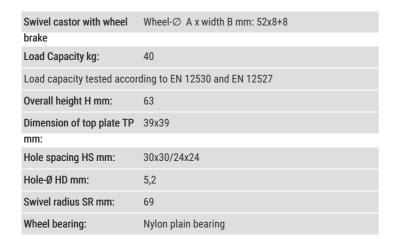

# Swivel castor with wheel brake 541 PT 50 PU

Furniture Castors Series 540 PL - Wheel PU

-20 °C - +60 °C

#### Wheel

coated in polyurethane, 90±3 Shore A

High quality nylon wheel centre, schwarz

Zinc-die-cast housing - chrome plated Swivel bearing with combined plain-ball bearing Wheel brake - glass fibre reinforced Wheel axle revited