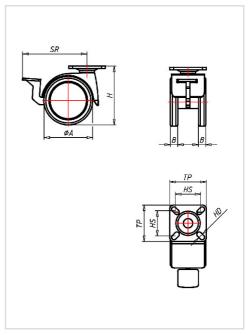

# Swivel castor with wheel brake 541 PT 50 PU

Furniture Castors Series 540 PL - Wheel PU

-20 °C - +60 °C

#### Wheel

coated in polyurethane, 90±3 Shore A

High quality nylon wheel centre, schwarz

Zinc-die-cast housing - chrome plated Swivel bearing with combined plain-ball bearing Wheel brake - glass fibre reinforced Wheel axle revited