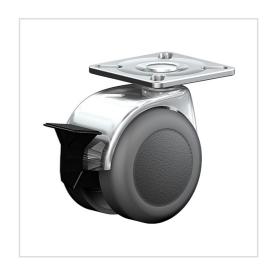

# Swivel castor with wheel brake 541 PT 50 PU

Furniture Castors Series 540 PL - Wheel PU

-20 °C - +60 °C

#### Wheel

coated in polyurethane, 90±3 Shore A

High quality nylon wheel centre, schwarz

Zinc-die-cast housing - chrome plated Swivel bearing with combined plain-ball bearing Wheel brake - glass fibre reinforced Wheel axle revited